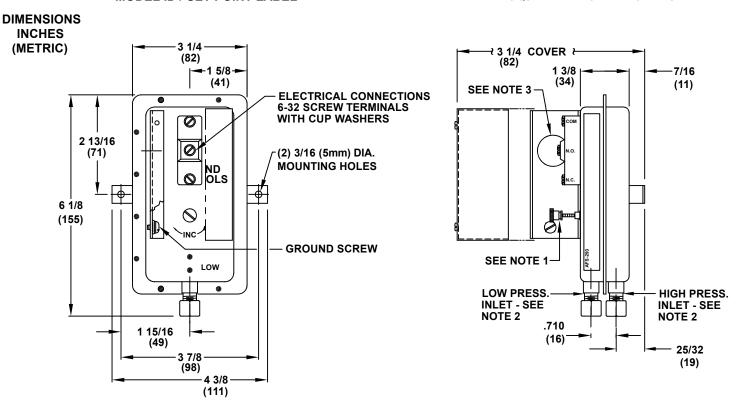

## **SPECIFICATIONS**

- 1.0 Mounting Position: Diaphragm Vertical (See Diag. Below).
- 2.0 Set Point Range:  $0.05 \pm 0.02$ " WC to 12.0" WC Pressure Rise.
- 3.0 Measured Media: Air.
- 4.0 Operating Temperature Range: -40° to 180°F (-40.0° to 82.2 °C).
- 5.0 Life: 100,000 Cycles Minimum At 1/2 PSI Maximum Pressure Each Cycle and at Maximum Rated Electrical Load.
- 6.0 Electrical Rating.
- 6.1 300VA Pilot Duty at 115 to 277VAC. 60 Hz.
- 6.2 15A Non-inductive to 277VAC.
- 7.0 Contact Arrangement: SPDT.
- 8.0 Position of Switch Contacts Before Pressure is Applied.

a. C O NO

RoHS

**⊕** 

NOTE 1 Adjustment Screw - Turn Clockwise To Increase Set Point.

NOTE 2 Sample Line Connectors, Complete With Nut and Ferrule, Will Accept 1/4" O.D. Tubing, i.e. Copper, Aluminum or Plastic.

NOTE 3 Switch Enclosure Will Accept 1/2" Conduit Connection.

NOTE 4 Approval or Recognition By: UL File MH6213; CSA File LR18754; Factory Mutual Systems.

MASTER CARTON WITH LABEL INDICATING QUANTITY AND SWITCH MODEL NUMBER